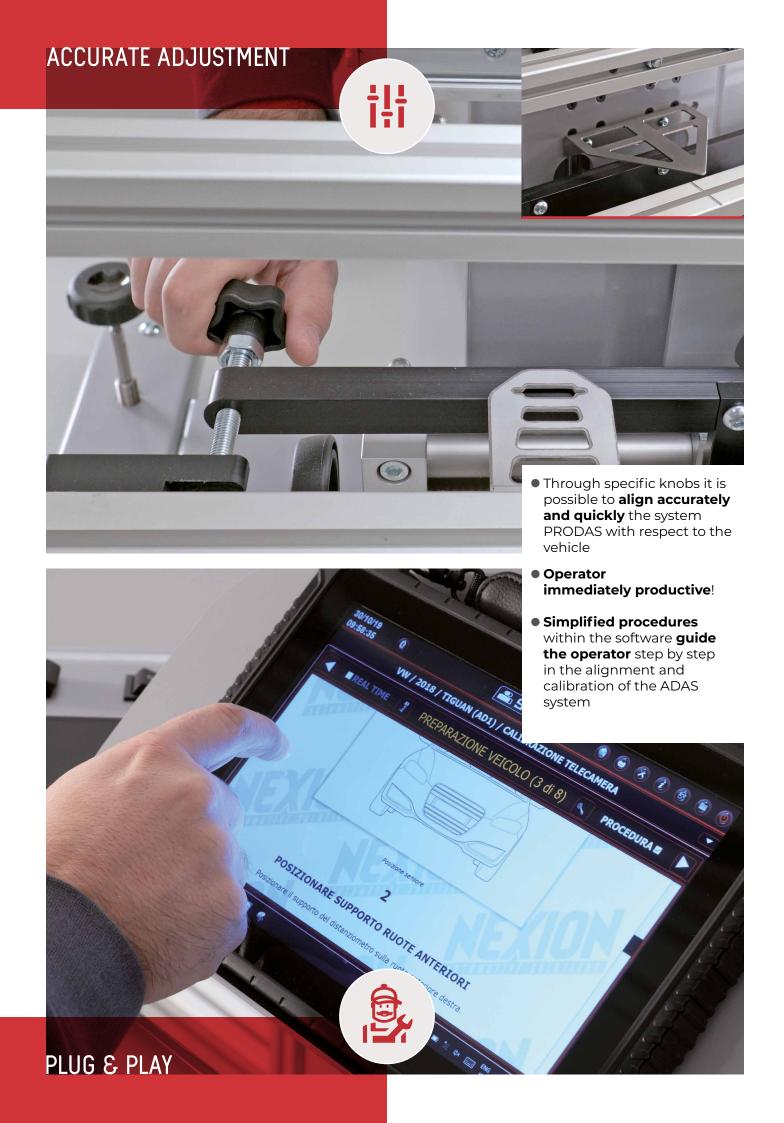

## 20/2/5

CALIBRATION SYSTEM
QUICK ACCURATE ERGONOMIC INTUITIVE

PROADAS is the universal modular system developed for check and calibration of driver assistance systems (front sensors), check of the alignment status and complete wheel alignment service (optional) on multi-brand vehicles and commercial vehicles.

- Incoming vehicle status
- PROADAS positioning registration
- Outgoing vehicle status
- Wheel alignment check
- Wheel alignment registration (optional)