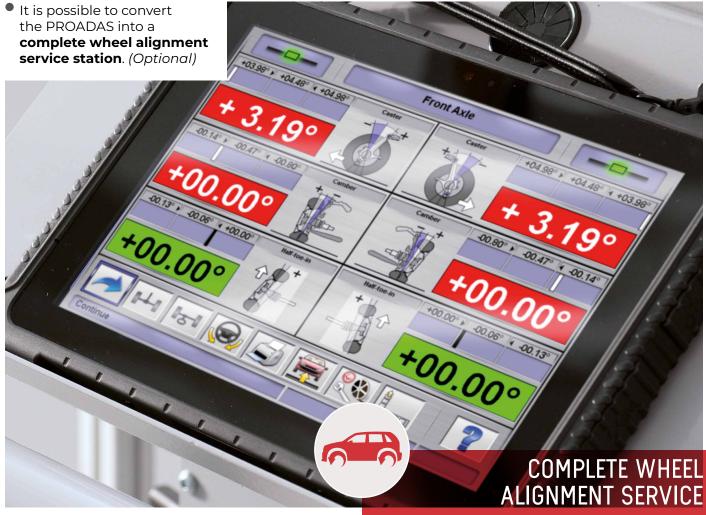

## 20/2/5

CALIBRATION SYSTEM
QUICK ACCURATE ERGONOMIC INTUITIVE

PROADAS is the universal modular system developed for check and calibration of driver assistance systems (front sensors), check of the alignment status and complete wheel alignment service (optional) on multi-brand vehicles and commercial vehicles.

- Incoming vehicle status
- PROADAS positioning registration
- Outgoing vehicle status
- Wheel alignment check
- Wheel alignment registration (optional)