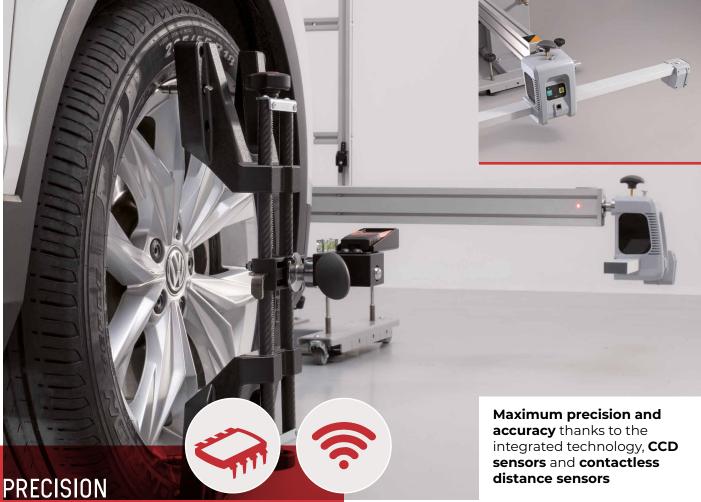

Sensor replacement

Compatibility with vehicles positioned on lift or another structure, the software compensates the offset of the levelled surface on which the vehicle is placed

Compatibility with CCD wheel aligners manufactured by Corghi (check year of manufacture and model); after completing the vehicle alignment it is possible to perform an ADAS calibration by launching the calibration software procedure and aligning the system using the CCD sensors of the wheel aligner and the wireless distance sensors