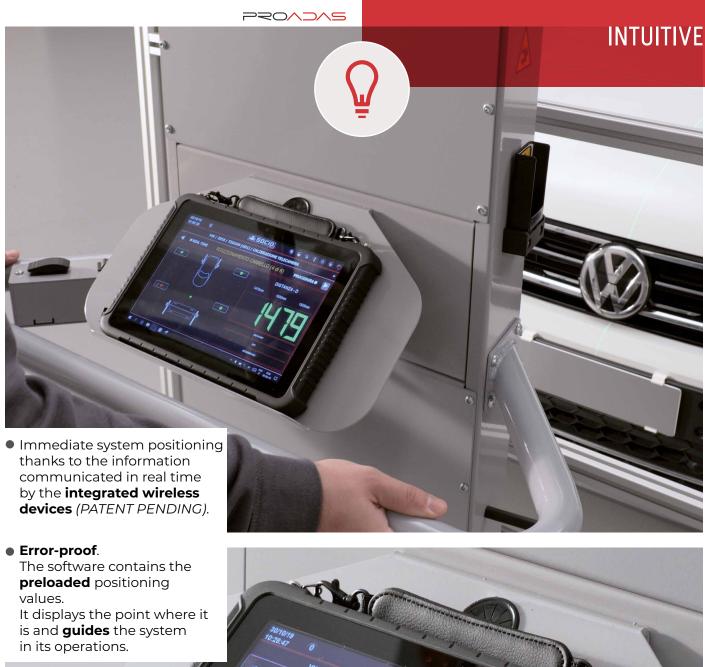

## 20/2/5

CALIBRATION SYSTEM
QUICK ACCURATE ERGONOMIC INTUITIVE

PROADAS is the universal modular system developed for check and calibration of driver assistance systems (front sensors), check of the alignment status and complete wheel alignment service (optional) on multi-brand vehicles and commercial vehicles.

- Incoming vehicle status
- PROADAS positioning registration
- Outgoing vehicle status
- Wheel alignment check
- Wheel alignment registration (optional)