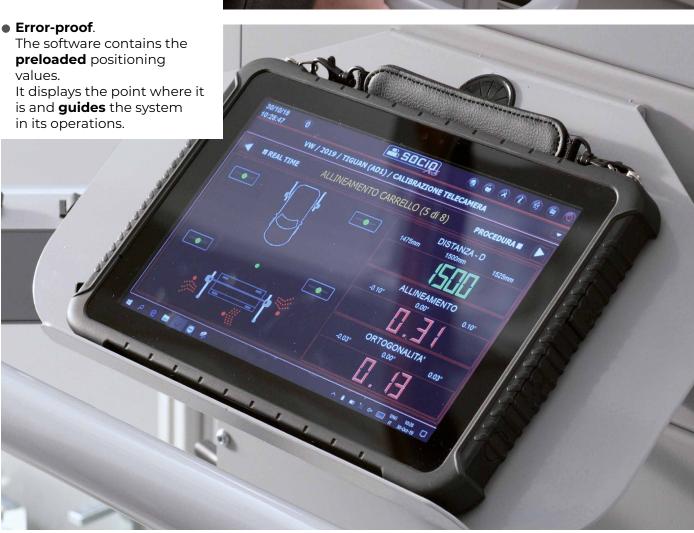

## 20/2/5

CALIBRATION SYSTEM
QUICK ACCURATE ERGONOMIC INTUITIVE

PROADAS is the universal modular system developed for check and calibration of driver assistance systems (front sensors), check of the alignment status and complete wheel alignment service (optional) on multi-brand vehicles and commercial vehicles.

- Incoming vehicle status
- PROADAS positioning registration
- Outgoing vehicle status
- Wheel alignment check
- Wheel alignment registration (optional)