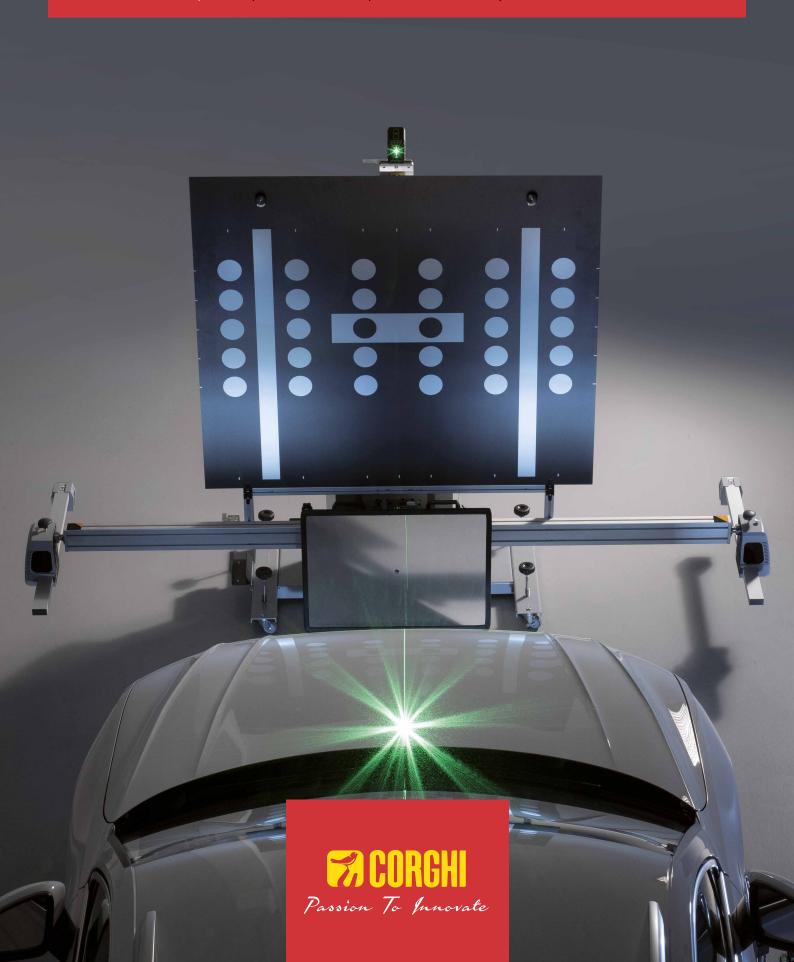

## 20/2/5

CALIBRATION SYSTEM
QUICK ACCURATE ERGONOMIC INTUITIVE

PROADAS is the universal modular system developed for check and calibration of driver assistance systems (front sensors), check of the alignment status and complete wheel alignment service (optional) on multi-brand vehicles and commercial vehicles.