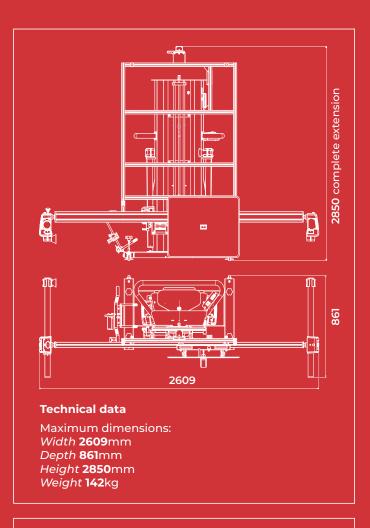

## 20/2/5

CALIBRATION SYSTEM
QUICK ACCURATE ERGONOMIC INTUITIVE



PROADAS is the universal modular system developed for check and calibration of driver assistance systems (front sensors), check of the alignment status and complete wheel alignment service (optional) on multi-brand vehicles and commercial vehicles.























- Incoming vehicle status
- PROADAS positioning registration
- Outgoing vehicle status
- Wheel alignment check
- Wheel alignment registration (optional)

## WHEN A SENSOR **CALIBRATION** IS REQUIRED



Accident repairs



Minor repairs



Wheel alignment



Problem solving



Service



Windscreen replacement



**Tuning** 



Sensor replacement



Compatibility with vehicles positioned on lift or another structure, the software compensates the offset of the levelled surface on which the vehicle is placed



Compatibility with CCD wheel aligners manufactured by Corghi (check year of manufacture and model); after completing the vehicle alignment it is possible to perform an ADAS calibration by launching the calibration software procedure and aligning the system using the CCD sensors of