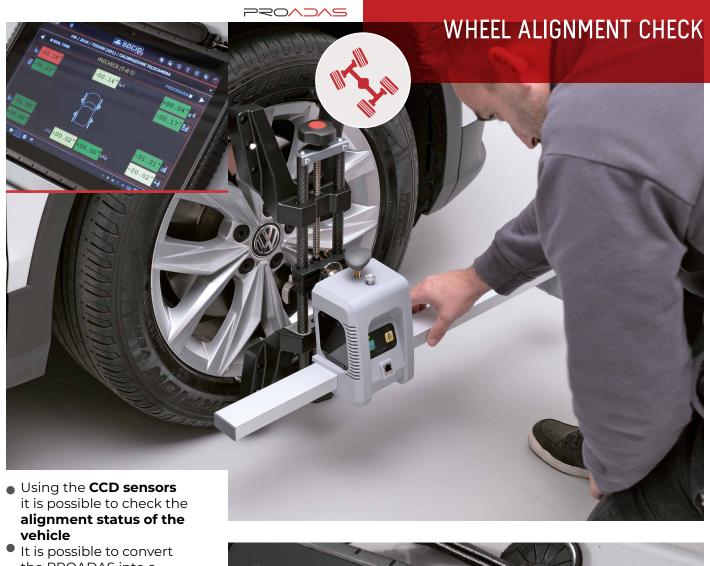

Sensor replacement

Compatibility with vehicles positioned on lift or another structure, the software compensates the offset of the levelled surface on which the vehicle is placed

Compatibility with CCD wheel aligners manufactured by Corghi (check year of manufacture and model); after completing the vehicle alignment it is possible to perform an ADAS calibration by launching the calibration software procedure and aligning the system using the CCD sensors of the wheel aligner and the wireless distance sensors