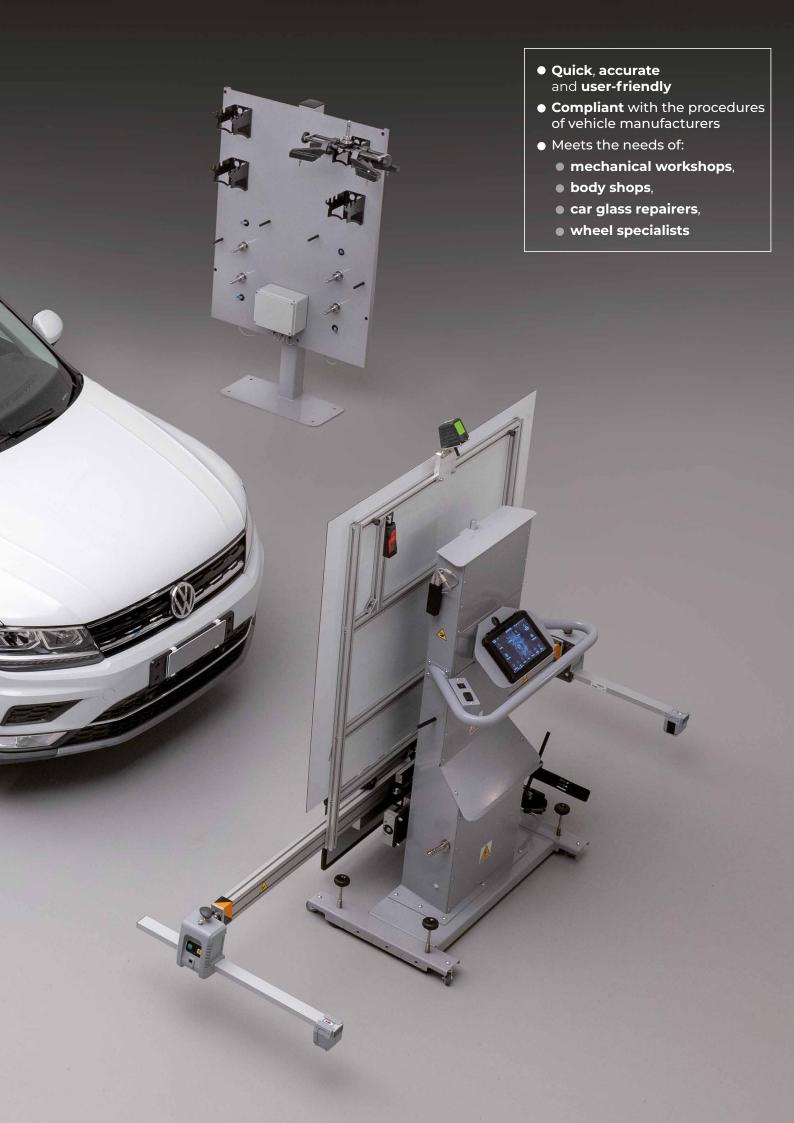

## 20/2/5

CALIBRATION SYSTEM
QUICK ACCURATE ERGONOMIC INTUITIVE

PROADAS is the universal modular system developed for check and calibration of driver assistance systems (front sensors), check of the alignment status and complete wheel alignment service (optional) on multi-brand vehicles and commercial vehicles.

- Incoming vehicle status
- PROADAS positioning registration
- Outgoing vehicle status
- Wheel alignment check
- Wheel alignment registration (optional)