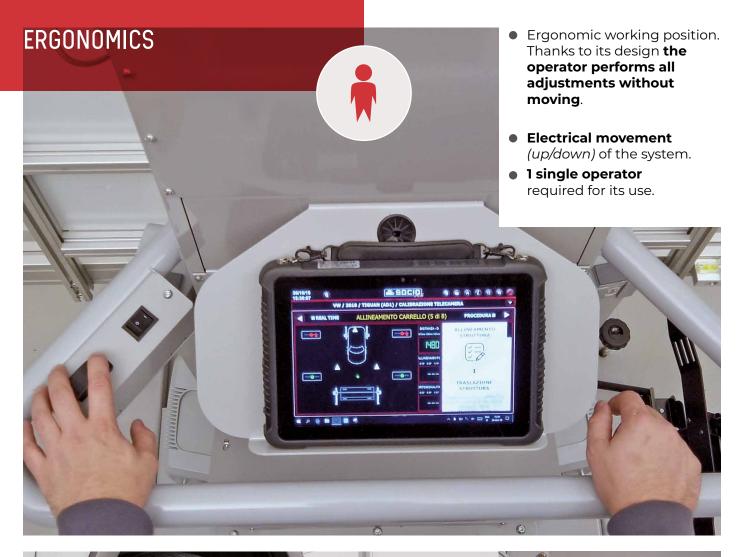

- Incoming vehicle status
- PROADAS positioning registration
- Outgoing vehicle status
- Wheel alignment check
- Wheel alignment registration (optional)